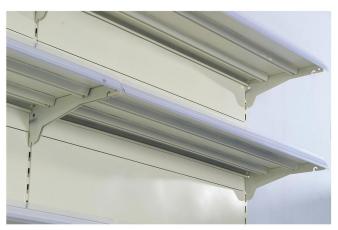

|       | 1000*500*2000 |
|                  |       | 1200*400*2000 |
|                  |       | 1200*500*2000 |
|                  |       | 1500*400*2000 |
|                  |       | 1500*500*2000 |
|                  |       | 1800*400*2000 |
|                  |       | 1800*500*2000 |
|                  |       | 2000*400*2000 |
|                  |       | 2000*500*2000 |
| Midium-duty Rack |       | 1500*500*2000 |
|                  | 200KG | 1500*600*2000 |
|                  |       | 2000*500*2000 |
|                  |       | 2000*600*2000 |
| Hoave duty Pock  | 300KG | 2000*600*2000 |
| Heavy-duty Rack  | 500KG | 2000*600*2000 |

# Supermarket Racks/Shelves





# Supermarket Racks/Shelves



### Supermarket Racks/Shelves





#### | Product Parameters:







### **Composited Racks**



| MATERIAL:   | Steel and plywood       |  |  |
|-------------|-------------------------|--|--|
| COLOR:      | Wooden                  |  |  |
| LAYERS:     | 5 layers (customizable) |  |  |
| LOAD-BEARII | NG: 80 kg               |  |  |
| LOAD-BEARII | NG: 80 kg               |  |  |





## **Composited Racks**



#### | Product Parameters:

| COLOR. Black 0 White 0 Valleys 0 Ped LOAD BEADING       | MATERIAL: | Steel and plywood            | LAYERS:     | 5 layers (customizable) |
|---------------------------------------------------------|-----------|------------------------------|-------------|-------------------------|
| COLOR: Black & White & Yellow & Red LOAD-BEARING: 80 kg | COLOR:    | Black & White & Yellow & Red | LOAD-BEARIN | <b>G</b> : 80 kg