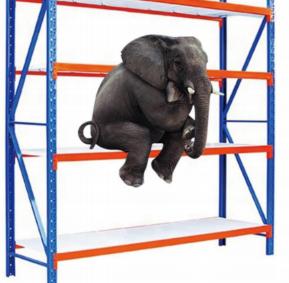

# **Product Parameters:**

MATERIAL: Steel

COLOR: White/Blue/Orange

DUTY: 100/200/300/500KG

SURFACE TREATMENT: Plastic coating

| Model            | Duty  | Size(L×W×H)   |
|------------------|-------|---------------|
| Light-Duty Rack  | 100KG | 1000*400*2000 |
|                  |       | 1000*500*2000 |
|                  |       | 1200*400*2000 |
|                  |       | 1200*500*2000 |
|                  |       | 1500*400*2000 |
|                  |       | 1500*500*2000 |
|                  |       | 1800*400*2000 |
|                  |       | 1800*500*2000 |
|                  |       | 2000*400*2000 |
|                  |       | 2000*500*2000 |
| Midium-duty Rack |       | 1500*500*2000 |
|                  | 200KG | 1500*600*2000 |
|                  |       | 2000*500*2000 |
|                  |       | 2000*600*2000 |
| Hoave duty Pock  | 300KG | 2000*600*2000 |
| Heavy-duty Rack  | 500KG | 2000*600*2000 |