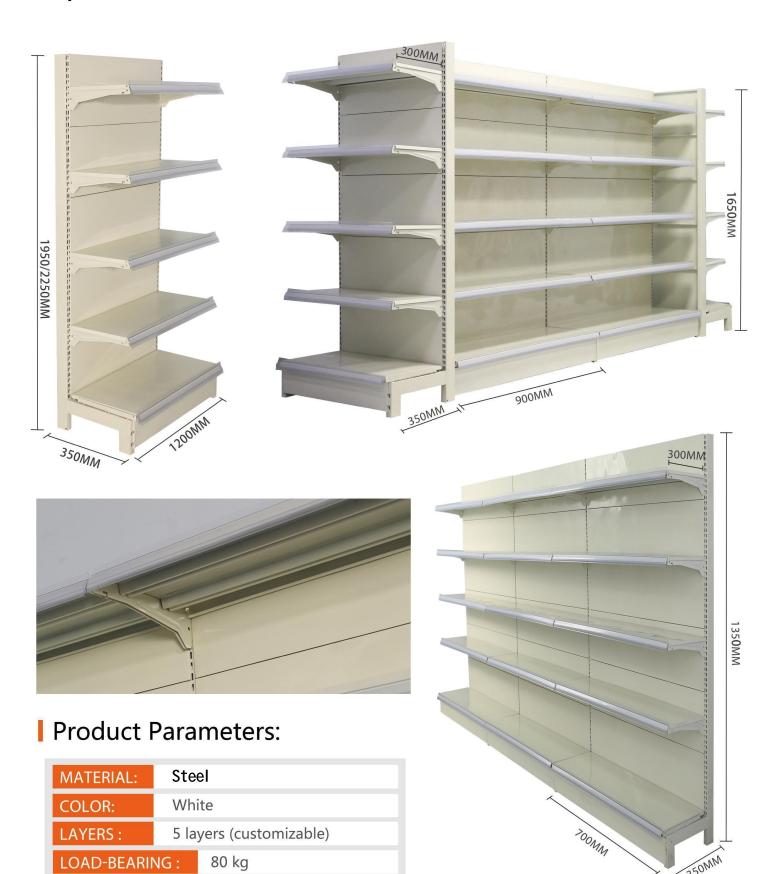

---------------|
| Light-Duty Rack  | 100KG | 1000*400*2000 |
|                  |       | 1000*500*2000 |
|                  |       | 1200*400*2000 |
|                  |       | 1200*500*2000 |
|                  |       | 1500*400*2000 |
|                  |       | 1500*500*2000 |
|                  |       | 1800*400*2000 |
|                  |       | 1800*500*2000 |
|                  |       | 2000*400*2000 |
|                  |       | 2000*500*2000 |
| Midium-duty Rack |       | 1500*500*2000 |
|                  | 200KG | 1500*600*2000 |
|                  |       | 2000*500*2000 |
|                  |       | 2000*600*2000 |
| Hoave duty Pock  | 300KG | 2000*600*2000 |
| Heavy-duty Rack  | 500KG | 2000*600*2000 |

# Supermarket Racks/Shelves





# Supermarket Racks/Shelves



### Supermarket Racks/Shelves





#### | Product Parameters:







### **Composited Racks**



| MATERIAL:   | Steel and plywood       |  |  |
|-------------|-------------------------|--|--|
| COLOR:      | Wooden                  |  |  |
| LAYERS:     | 5 layers (customizable) |  |  |
| LOAD-BEARII | NG: 80 kg               |  |  |
| LOAD-BEARII | NG: 80 kg               |  |  |





## **Composited Racks**



#### | Product Parameters:

| COLOR. Black 0 White 0 Valleys 0 Ped LOAD BEADING       | MATERIAL: | Steel and plywood            | LAYERS:     | 5 layers (customizable) |
|---------------------------------------------------------|-----------|------------------------------|-------------|-------------------------|
| COLOR: Black & White & Yellow & Red LOAD-BEARING: 80 kg | COLOR: