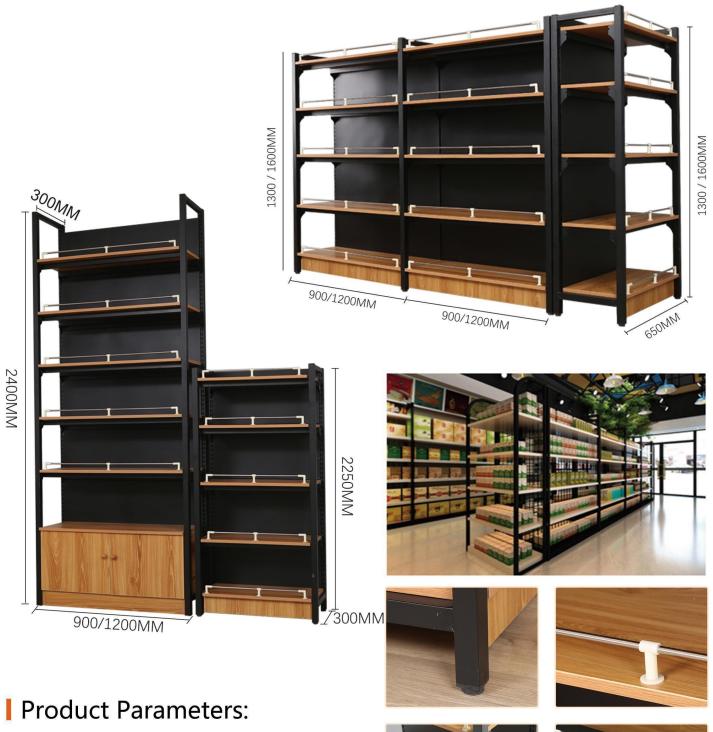

# Supermarket Racks/Shelves

### Supermarket Racks/Shelves

#### | Product Parameters: