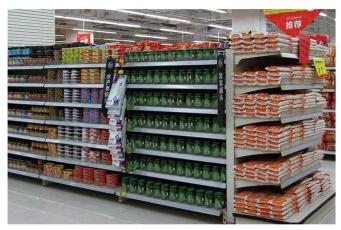

| 100KG | 1000*400*2000 |
|                  |       | 1000*500*2000 |
|                  |       | 1200*400*2000 |
|                  |       | 1200*500*2000 |
|                  |       | 1500*400*2000 |
|                  |       | 1500*500*2000 |
|                  |       | 1800*400*2000 |
|                  |       | 1800*500*2000 |
|                  |       | 2000*400*2000 |
|                  |       | 2000*500*2000 |
| Midium-duty Rack |       | 1500*500*2000 |
|                  | 200KG | 1500*600*2000 |
|                  |       | 2000*500*2000 |
|                  |       | 2000*600*2000 |
| Hoave duty Pock  | 300KG | 2000*600*2000 |
| Heavy-duty Rack  | 500KG | 2000*600*2000 |

# Supermarket Racks/Shelves





# Supermarket Racks/Shelves



### Supermarket Racks/Shelves





#### | Product Parameters:







### **Composited Racks**



| MATERIAL:   | Steel and plywood       |  |  |
|-------------|-------------------------|--|--|
| COLOR:      | Wooden                  |  |  |
| LAYERS:     | 5 layers (customizable) |  |  |
| LOAD-BEARII | NG: 80 kg               |  |  |
| LOAD-BEARII | NG: 80 kg               |  |  |





## **Composited Racks**



#### | Product Parameters:

| COLOR. Black 0 White 0 Valleys 0 Ped LOAD BEADING       | MATERIAL: | Steel and plywood            | LAYERS:     | 5 layers (customizable) |
|---------------------------------------------------------|-----------|------------------------------|-------------|-------------------------|
| COLOR: Black & White & Yellow & Red LOAD-BEARING: 80 kg | COLOR:    | Black & White & Yellow & Red |