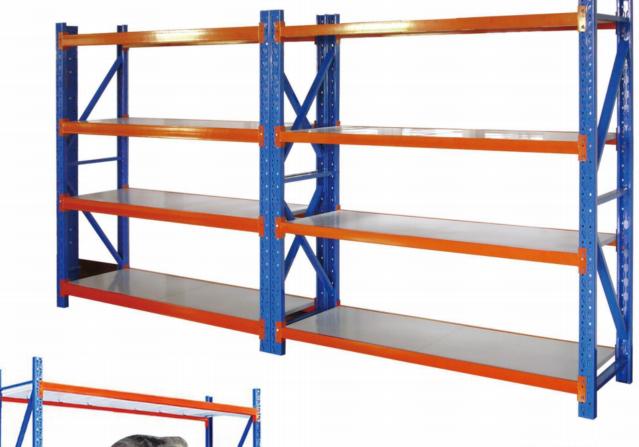

# Storage Racks

# **Product Parameters:**

MATERIAL: Steel

COLOR: White/Blue/Orange

DUTY: 100/200/300/500KG

SURFACE TREATMENT: Plastic coating

| Model            | Duty  | Size(L×W×H)   |
|------------------|-------|---------------|
| Light-Duty Rack  | 100KG | 1000*400*2000 |
|                  |       | 1000*500*2000 |
|                  |       | 1200*400*2000 |
|                  |       | 1200*500*2000 |
|                  |       | 1500*400*2000 |
|                  |       | 1500*500*2000 |
|                  |       | 1800*400*2000 |
|                  |       | 1800*500*2000 |
|                  |       | 2000*400*2000 |
|                  |       | 2000*500*2000 |
| Midium-duty Rack |       | 1500*500*2000 |
|                  | 200KG | 1500*600*2000 |
|                  |       | 2000*500*2000 |
|                  |       | 2000*600*2000 |
| Hoave duty Pock  | 300KG | 2000*600*2000 |
| Heavy-duty Rack  | 500KG | 2000*600*2000 |