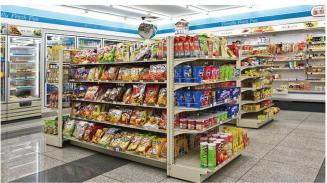

# Storage Racks

# **Product Parameters:**

MATERIAL: Steel

COLOR: White/Blue/Orange

DUTY: 100/200/300/500KG

SURFACE TREATMENT: Plastic coating

| Model            | Duty  | Size(L×W×H)   |
|------------------|-------|---------------|
| Light-Duty Rack  | 100KG | 1000*400*2000 |
|                  |       | 1000*500*2000 |
|                  |       | 1200*400*2000 |
|                  |       | 1200*500*2000 |
|                  |       | 1500*400*2000 |
|                  |       | 1500*500*2000 |
|                  |       | 1800*400*2000 |
|                  |       | 1800*500*2000 |
|                  |       | 2000*400*2000 |
|                  |       | 2000*500*2000 |
| Midium-duty Rack |       | 1500*500*2000 |
|                  | 200KG | 1500*600*2000 |
|                  |       | 2000*500*2000 |
|                  |       | 2000*600*2000 |
| Hoave duty Pock  | 300KG | 2000*600*2000 |
| Heavy-duty Rack  | 500KG | 2000*600*2000 |