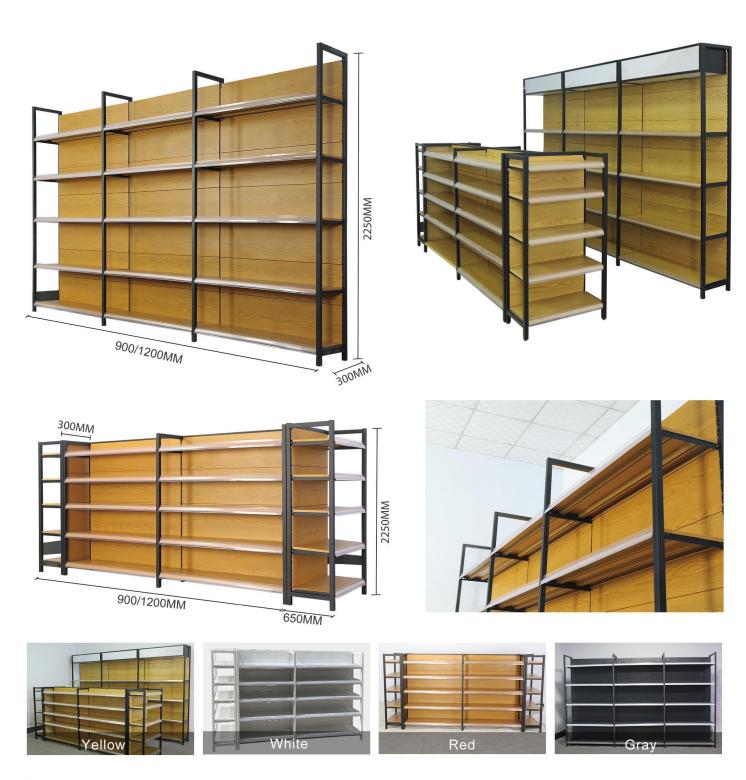

### **Composited Racks**

| MATERIAL:   | Steel and plywood       |  |  |
|-------------|-------------------------|--|--|
| COLOR:      | Wooden                  |  |  |
| LAYERS:     | 5 layers (customizable) |  |  |
| LOAD-BEARII | NG: 80 kg               |  |  |
| LOAD-BEARII | NG: 80 kg               |  |  |

## **Composited Racks**

#### | Product Parameters:

| COLOR. Black 0 White 0 Valleys 0 Ped LOAD BEADING       | MATERIAL: | Steel and plywood            | LAYERS:     | 5 layers (customizable) |
|---------------------------------------------------------|-----------|------------------------------|-------------|-------------------------|
| COLOR: Black & White & Yellow & Red LOAD-BEARING: 80 kg | COLOR:    | Black & White & Yellow & Red | LOAD-BEARIN | <b>G</b> : 80 kg        |