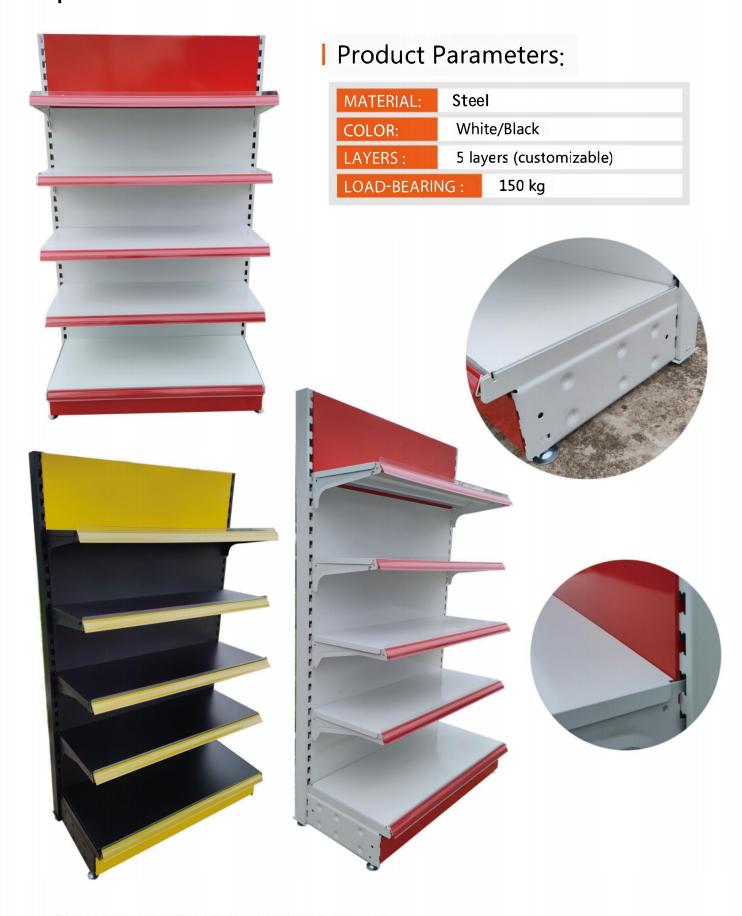

|
|------------------|-------|---------------|
| Light-Duty Rack  | 100KG | 1000*400*2000 |
|                  |       | 1000*500*2000 |
|                  |       | 1200*400*2000 |
|                  |       | 1200*500*2000 |
|                  |       | 1500*400*2000 |
|                  |       | 1500*500*2000 |
|                  |       | 1800*400*2000 |
|                  |       | 1800*500*2000 |
|                  |       | 2000*400*2000 |
|                  |       | 2000*500*2000 |
| Midium-duty Rack |       | 1500*500*2000 |
|                  | 200KG | 1500*600*2000 |
|                  |       | 2000*500*2000 |
|                  |       | 2000*600*2000 |
| Hoave duty Pock  | 300KG | 2000*600*2000 |
| Heavy-duty Rack  | 500KG | 2000*600*2000 |

# Supermarket Racks/Shelves





# Supermarket Racks/Shelves



### Supermarket Racks/Shelves





#### | Product Parameters:







### **Composited Racks**



| MATERIAL:   | Steel and plywood       |  |  |
|-------------|-------------------------|--|--|
| COLOR:      | Wooden                  |  |  |
| LAYERS:     | 5 layers (customizable) |  |  |
| LOAD-BEARII | NG: 80 kg               |  |  |
| LOAD-BEARII | NG: 80 kg               |  |  |





## **Composited Racks**



#### | Product Parameters:

| COLOR. Black 0 White 0 Valleys 0 Ped LOAD BEADING       | MATERIAL: | Steel and plywood            | LAYERS:     | 5 layers (customizable) |
|---------------------------------------------------------|-----------|------------------------------|-------------|-------------------------|
| COLOR: Black & White & Yellow &