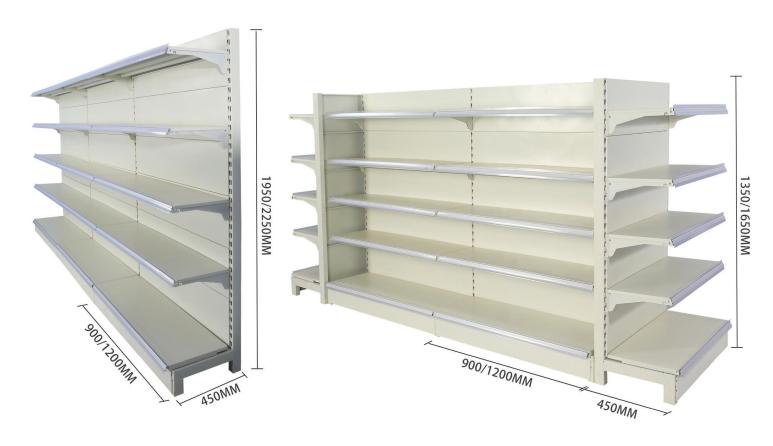

k  | 100KG | 1000*400*2000 |
|                  |       | 1000*500*2000 |
|                  |       | 1200*400*2000 |
|                  |       | 1200*500*2000 |
|                  |       | 1500*400*2000 |
|                  |       | 1500*500*2000 |
|                  |       | 1800*400*2000 |
|                  |       | 1800*500*2000 |
|                  |       | 2000*400*2000 |
|                  |       | 2000*500*2000 |
| Midium-duty Rack |       | 1500*500*2000 |
|                  | 200KG | 1500*600*2000 |
|                  |       | 2000*500*2000 |
|                  |       | 2000*600*2000 |
| Hoave duty Pock  | 300KG | 2000*600*2000 |
| Heavy-duty Rack  | 500KG | 2000*600*2000 |

# Supermarket Racks/Shelves





# Supermarket Racks/Shelves



### Supermarket Racks/Shelves





#### | Product Parameters:







### **Composited Racks**



| MATERIAL:   | Steel and plywood       |  |  |
|-------------|-------------------------|--|--|
| COLOR:      | Wooden                  |  |  |
| LAYERS:     | 5 layers (customizable) |  |  |
| LOAD-BEARII | NG: 80 kg               |  |  |
| LOAD-BEARII | NG: 80 kg               |  |  |





## **Composited Racks**



#### | Product Parameters:

| COLOR. Black 0 White 0 Valleys 0 Ped LOAD BEADING       | MATERIAL: | Steel and plywood            | LAYERS:     | 5 layers (customizable) |
|---------------------------------------------------------|-----------|------------------------------|-------------|-------------------------|
| COLOR: Black & White & Yellow & Red LOAD-BEARING: 80 kg | COLOR:    | Black & White & Yellow & Red