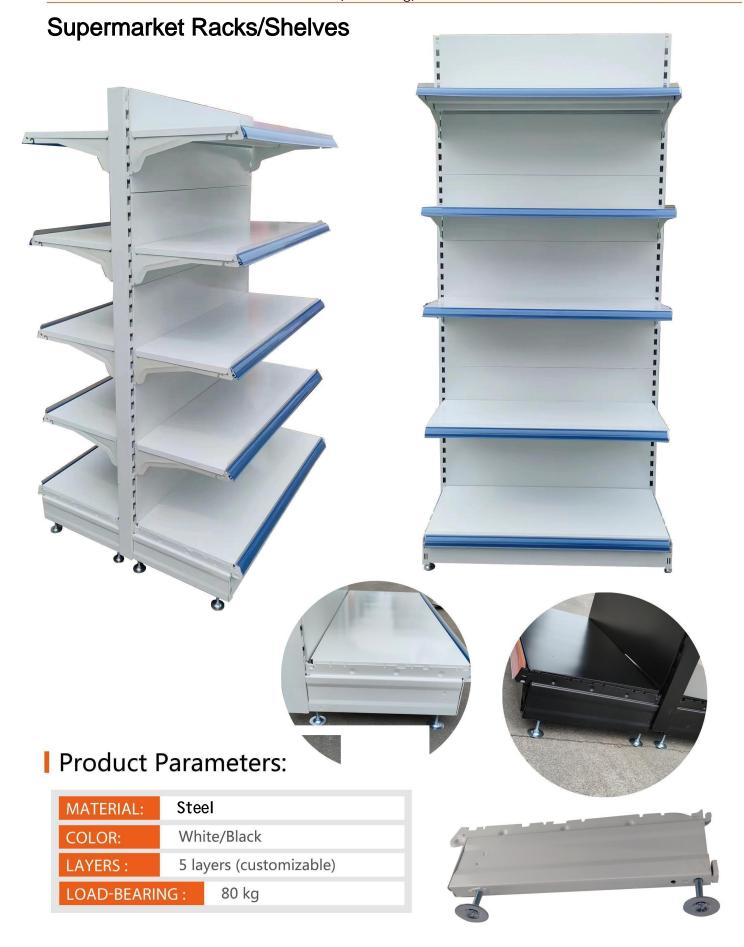

|
|------------------|-------|---------------|
| Light-Duty Rack  | 100KG | 1000*400*2000 |
|                  |       | 1000*500*2000 |
|                  |       | 1200*400*2000 |
|                  |       | 1200*500*2000 |
|                  |       | 1500*400*2000 |
|                  |       | 1500*500*2000 |
|                  |       | 1800*400*2000 |
|                  |       | 1800*500*2000 |
|                  |       | 2000*400*2000 |
|                  |       | 2000*500*2000 |
| Midium-duty Rack |       | 1500*500*2000 |
|                  | 200KG | 1500*600*2000 |
|                  |       | 2000*500*2000 |
|                  |       | 2000*600*2000 |
| Hoave duty Pock  | 300KG | 2000*600*2000 |
| Heavy-duty Rack  | 500KG | 2000*600*2000 |

# Supermarket Racks/Shelves





# Supermarket Racks/Shelves



### Supermarket Racks/Shelves





#### | Product Parameters:







### **Composited Racks**



| MATERIAL:   | Steel and plywood       |  |  |
|-------------|-------------------------|--|--|
| COLOR:      | Wooden                  |  |  |
| LAYERS:     | 5 layers (customizable) |  |  |
| LOAD-BEARII | NG: 80 kg               |  |  |
| LOAD-BEARII | NG: 80 kg               |  |  |





## **Composited Racks**



#### | Product Parameters:

| COLOR. Black 0 White 0 Valleys 0 Ped LOAD BEADING       | MATERIAL: | Steel and plywood            | LAYERS:     | 5 layers (customizable) |
|---------------------------------------------------------|-----------|------------------------------|-------------|-------------------------|
| COLOR: Black & White & Yellow & Re