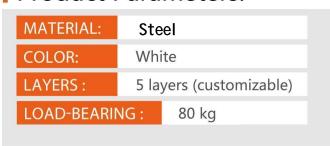

#### | Product Parameters:

### **Composited Racks**

| MATERIAL:   | Steel and plywood       |  |  |
|-------------|-------------------------|--|--|
| COLOR:      | Wooden                  |  |  |
| LAYERS:     | 5 layers (customizable) |  |  |
| LOAD-BEARII | NG: 80 kg               |  |  |
| LOAD-BEARII | NG: 80 kg               |  |  |